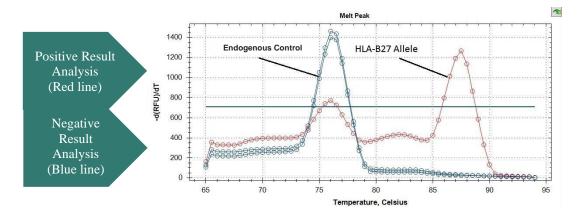

## Contact

Halil Rıfat Paşa Mah. Güler St. GNM PLAZA No:51/1Sisli-Istanbul 34384 TÜRKİYE Tel: +90-(212)288 74 92-93 Fax: +90-(212)288 74 53 Web: www.genmark.com.tr E-mail: info@genmark.com.tr

- ✓ This kit uses Real-time PCR based method.
- $\checkmark$  With only one hydrolysis primer probe, the existence of HLA B\*27 gene can be detected qualifiedly.
- $\checkmark$  The results are analyzed by melting curve program.